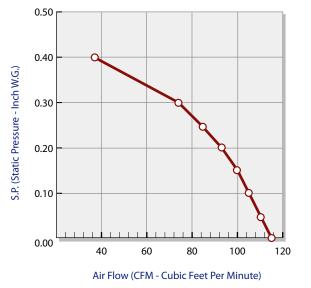

## **FAN DATA**

| MODEL   | мотор | R 120 VAC | 60 Hz | CUBIC FEET PER MINUTE |      |      |      |      |      |      |      |      |
|---------|-------|-----------|-------|-----------------------|------|------|------|------|------|------|------|------|
|         | RPM   | AMPS      | HP    | S.P.                  | 0.00 | 0.05 | 0.10 | 0.15 | 0.20 | 0.25 | 0.30 | 0.40 |
| QCF-110 | 1050  | 0.6       | 1/90  | CFM                   | 115  | 110  | 105  | 100  | 93   | 84   | 74   | 37   |

RPM (Revolution Per Minute) shown is nominal and performance is based on actual speed of test. Unit was tested with inlet grille, backdraft damper and outlet duct.