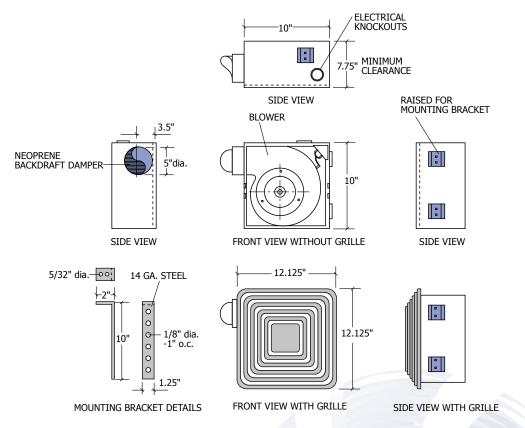

**Plastic Backdraft** Damper

White High Impact Styrene Grille

Off White Aluminum Louvered Grille

ACCESSORIES

# Standard:

- Insulated housing
- Plastic backdraft damper or metal collar with neoprene damper
- Mounting brackets
- Aluminum or styrene grille

# **Optional:**

- Variable speed control
- Aluminum backdraft damper